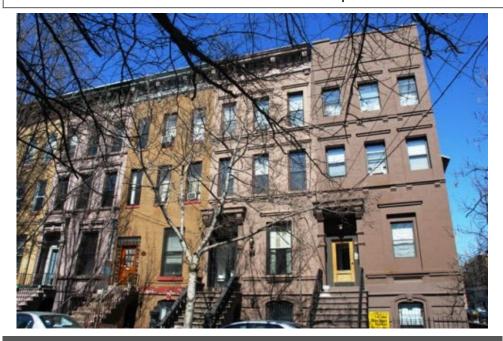

## 112 Mercer St. #3, Jersey City, NJ 07302

- » Beds: 1 | Baths: 1 Full
- » Condominium | 700 ft<sup>2</sup>
- » Light from 4 sides! Ask me how it's possible. Corner unit condo with 10 windows, hardwood floors,
- » exposed brick decorative fireplace, additional storage and all just 1 block from Van Vorst Park,
- y 4 blocks to the PATH, stainless steel appliance and plenty of open living space.
- » More Info: 112MercerStUnit3.IsForSale.com